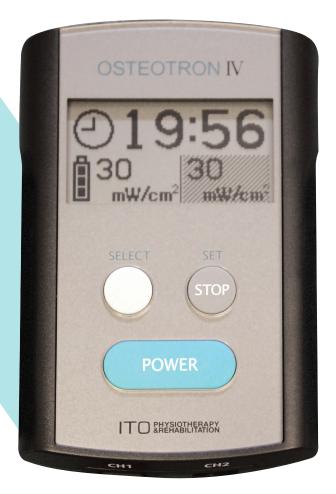

## **OSTEOTRON IV**

Ultrasound Bone Growth Stimulator

## **QUICK REFERENCE GUIDE**

To ensure correct use, please read this guide carefully before operating the unit.

After reading, store the guide in a safe place for future reference.

- 1. Attach the probe to the strap. 🖊
- 2. Apply Ultrasound Gel to the probe and attach retainer to the treatment area.
- **3.** Press and hold the **POWER** switch (for approx. 1.5 sec) with probe connected. **/**

**4.** After the initial check is completed, the LCD screen will display the output screen, treatment will begin immediately and the timer will begin counting down.

- When the remaining battery level drops to a certain level, the battery error screen will appear, and the device will shut down. If this happens, replace the batteries.
- **5.** End of treatment. When the treatment time reaches "0", the buzzer will sound and the device will shut down automatically. Remove probe from treatment area. Wipe gel from the probe. Store device in the case until the next treatment session.