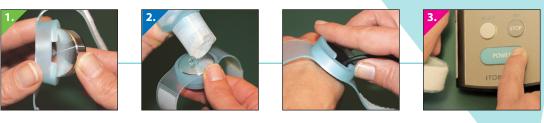

## **QUICK REFERENCE GUIDE**

To ensure correct use, please read this guide carefully before operating the unit.

After reading, store the guide in a safe place for future reference.

- 1. Attach the probe to the strap. 🖊
- 2. Apply Ultrasound Gel to the probe and attach retainer to the treatment area.
- **3.** Press and hold the **POWER** switch (for approx. 1.5 sec) with probe connected. **/**

**4.** After the initial check is completed, the LCD screen will display the output screen, treatment will begin immediately and the timer will begin counting down.

- When the remaining battery level drops to a certain level, the battery error screen will appear, and the device will shut down. If this happens, replace the batteries.
- **5.** End of treatment. When the treatment time reaches "0", the buzzer will sound and the device will shut down automatically. Remove probe from treatment area. Wipe gel from the probe. Store device in the case until the next treatment session.