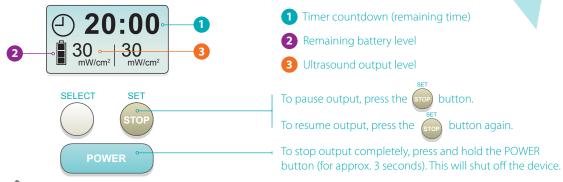

**4.** After the initial check is completed, the LCD screen will display the output screen, treatment will begin immediately and the timer will begin counting down.

- When the remaining battery level drops to a certain level, the battery error screen will appear, and the device will shut down. If this happens, replace the batteries.
- **5.** End of treatment. When the treatment time reaches "0", the buzzer will sound and the device will shut down automatically. Remove probe from treatment area. Wipe gel from the probe. Store device in the case until the next treatment session.