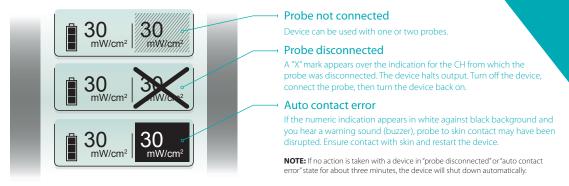

pply Ultrasound Gel to the probe and attach retainer to the treatment area.
- **3.** Press and hold the **POWER** switch (for approx. 1.5 sec) with probe connected. **/**



**4.** After the initial check is completed, the LCD screen will display the output screen, treatment will begin immediately and the timer will begin counting down.



- When the remaining battery level drops to a certain level, the battery error screen will appear, and the device will shut down. If this happens, replace the batteries.
- **5.** End of treatment. When the treatment time reaches "0", the buzzer will sound and the device will shut down automatically. Remove probe from treatment area. Wipe gel from the probe. Store device in the case until the next treatment session.

## **Examples of output indication**